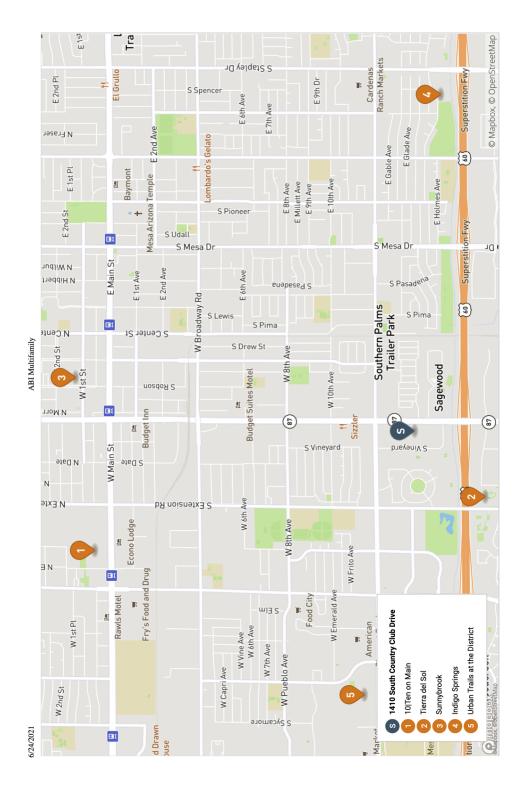

## **EXHIBIT I: SALES COMPARABLES**

| Report    |  |
|-----------|--|
| parable l |  |
| Com       |  |
| Market    |  |

6/24/2021

Property S)

7

ABI Multifamily

|             |                                                                                                                                                                  | ABI Multifamily             | Å                                                         |                  |            |          |
|-------------|------------------------------------------------------------------------------------------------------------------------------------------------------------------|-----------------------------|-----------------------------------------------------------|------------------|------------|----------|
| able Report |                                                                                                                                                                  |                             |                                                           | ABI Multifamily® | family     |          |
|             |                                                                                                                                                                  | Unit Mix                    | Status                                                    | Price            | Price/Unit | Price/SF |
|             | <b>1410 South Country Club Drive</b> Mesa, AZ 85210 Hot Water: Boller                                                                                            | 34 0/1<br>74 1/1<br>12 2/2  | In Escrow 8/21<br>120 Units<br>56,735 SF<br>Built in 1985 | \$13,200,000     | \$110,000  | \$232.66 |
|             | 10)Ten on Main 1006 West Main Street Mesa, AZ 85201 Electric: Individual Property Water: Master AC: Individual Heat: Individual Hot Water: Individual - Electric | 24 1/1 60 2/2               | Closed 5/21<br>84 Units<br>63,780 SF<br>Built in 1986     | \$13,150,000     | \$156,548  | \$206.18 |
|             | Tierra del Sol 1711 South Extension Road Mesa, AZ 85210 Electric: Individual Property Water: Master A/C: Individual Heat: Individual Heat: Individual            | 92 1/1                      | Closed 3/21<br>276 Units<br>259,898 SF<br>Built in 1985   | \$65,800,000     | \$238,406  | \$253.18 |
|             | Sunnybrook 123 North Robson Street Mesa, AZ 85201 Electric: Individual Property Water: Master AC: Individual Heat: Individual Hot Water: Individual              | 10 0/1<br>73 1/1<br>20 2/1  | Closed 3/21<br>103 Units<br>65,210 SF<br>Built in 1968    | \$16,500,000     | \$160,194  | \$253.03 |
|             | Indigo Springs 1464 South Stapley Drive Mesa, AZ 85204 Electric: Individual Property Water: Individual A/C: Individual                                           | 90 1/1<br>120 2/2<br>30 3/2 | <b>Closed 1/21</b> 240 Units 216,242 SF Built in 2000     | \$56,400,000     | \$235,000  | \$260.82 |

1/3

3

4

5

|                                     | Price/SF        | \$216.29                                                                                                                                                                 | \$245.57                                 | \$232.66                                |
|-------------------------------------|-----------------|--------------------------------------------------------------------------------------------------------------------------------------------------------------------------|------------------------------------------|-----------------------------------------|
| ifamily®                            | Price/Unit      | \$153,846                                                                                                                                                                | \$204,715                                | \$110,000                               |
| ABI Multifamily                     | Price           | \$24,000,000                                                                                                                                                             | \$35,170,000                             | \$13,200,000                            |
| 5                                   | Status          | Closed 9/20<br>156 Units<br>110,960 SF<br>Built in 1974                                                                                                                  | 172 Units<br>219,495 SF<br>Built in 1983 | 120 Units<br>56,735 SF<br>Built in 1985 |
| ABI Multifamily                     | <b>Unit Mix</b> | 32 0/1<br>76 1/1<br>48 2/1                                                                                                                                               |                                          |                                         |
| ť                                   |                 | Urban Trails at the District 1620 West Southern Avenue Mesa, AZ 85202 Electric: Individual Property Water: Master A/C: Individual Heat: Individual Hot Water: Individual |                                          |                                         |
| 6/24/2021  Market Comparable Report | Property        | (5)                                                                                                                                                                      | Averages:                                | Subject:                                |